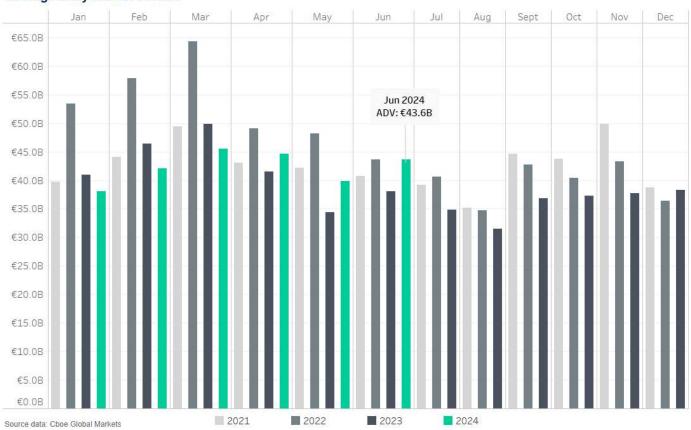

## **MICROSTRUCTURE OBSERVATIONS**

- EMEA equities daily turnover increased 9.5% MoM to €43.6B.
- Lit auctions registered a year high at 29.1% of total volume, whilst Dark remained steady at 10.3% and Periodic Auctions at 7.6%.
- Touch quote sizes reduced MoM but remained towards the highs observed YTD, whilst spreads widened slightly and one-minute volatility marginally increased MoM.

## Average Daily Market Volume